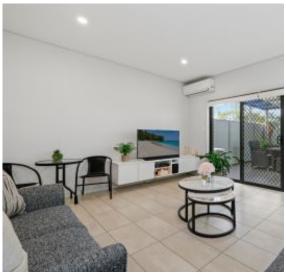

## Key Features:

- Free-flowing and spacious interior
- Combined, contemporary living and dining spaces
- Good-sized, modern kitchen with gas cooking and stainless steel appliances
- 2-Bedrooms with built-ins, main with access to the balcony