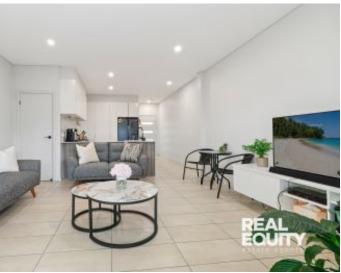

## Key Features:

- Free-flowing and spacious interior
- Combined, contemporary living and dining spaces
- Good-sized, modern kitchen with gas cooking and stainless steel appliances
- 2-Bedrooms with built-ins, main with access to the balcony