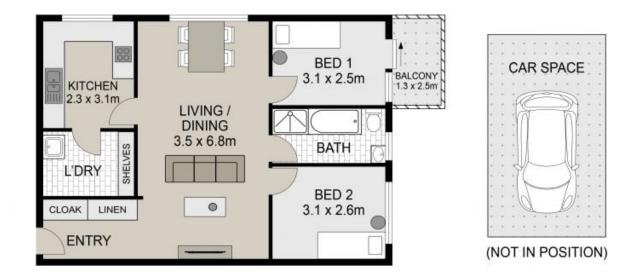

## 10/19 Hart Street, Warwick Farm

Scale in metres. Indicative only, Dimensions are approximate. All information contained herein is gathered from sources we believe to be reliable. However we cannot guarantee its accuracy and intereated persons should nelly on their own engines

Plans shown are only indicative of layout. Dimensions are approximate.

Warwick Farm, NSW 10/19 Hart Street