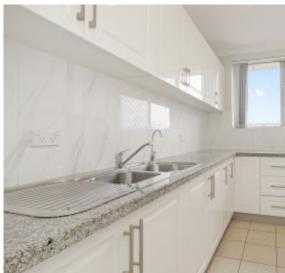

A Few Inviting Features:

- Open-plan living & dining room upon entry
- Renovated kitchen with induction cooking
- Marble splashback, plus stone bench tops