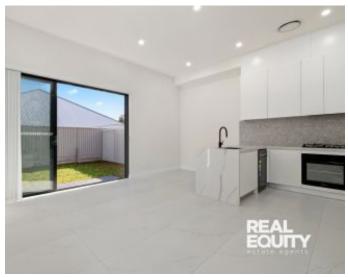

## Key Features:

- Spacious open-plan living & dining area
- Contemporary kitchen with breakfast bar
- Stone bench tops & matte black finishes
- Gas cooking, plus ample storage space
- 4 good-sized bedrooms, all with built-ins