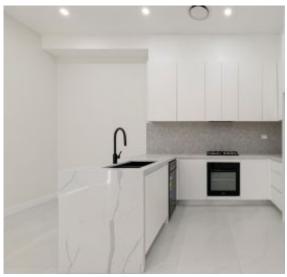

## Key Features:

- Spacious open-plan living & dining area
- Contemporary kitchen with breakfast bar
- Stone bench tops & matte black finishes
- Gas cooking, plus ample storage space
- 4 good-sized bedrooms, all with built-ins