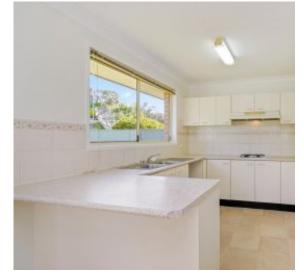

- A Few Inviting Features:
- Well-presented home with stylish exterior
- Spacious open-plan living & dining
- Massive kitchen with gas cooking
- Ample storage & bench space
- 3 great-sized bedrooms, built-in robes