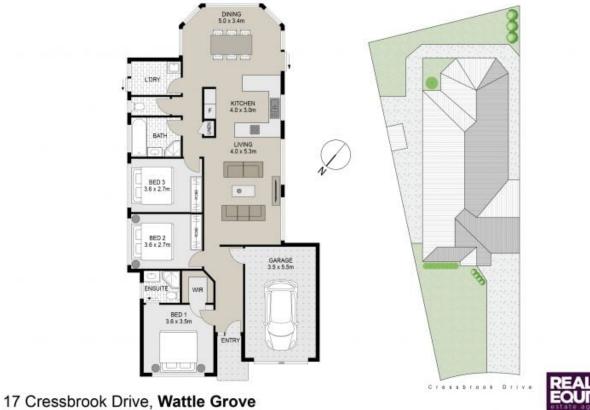

## **UNDER OFFER**

Contact: Joshua Prestia

02 9755 4222 0404 252 695 Elle Hipolito 02 9755 4222 0478 933 344

Type: House Land: 378m2

https://www.realequity.com.au

Scale in metres. Indicative only, Dimensions are approximate. All information contained herein is gathered from sources we believe to be reliable. However we cannot guarantee its accuracy and interested persons should rely on their own enquiries.

Plans shown are only indicative of layout. Dimensions are approximate.