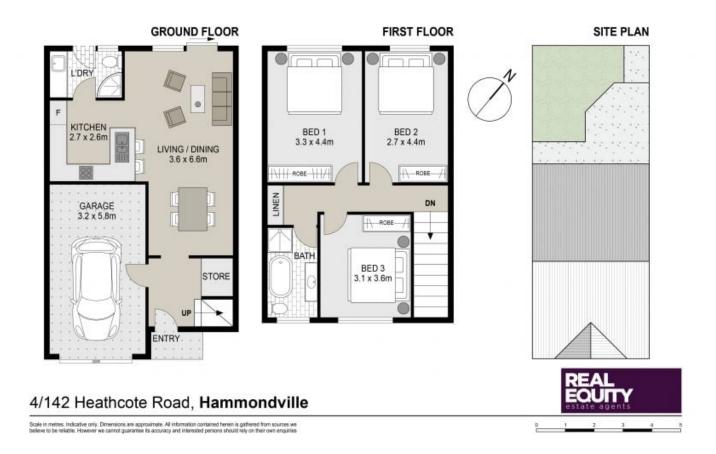

Plans shown are only indicative of layout. Dimensions are approximate.

Hammondville, NSW 4/142 Heathcote Road