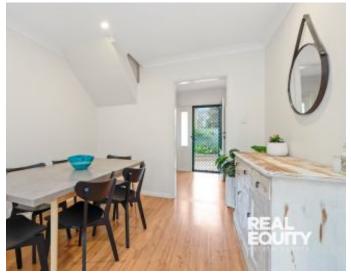

A Few Inviting Features:

- Open-plan living, dining & kitchen upon entry
- Modern kitchen with stainless steel appliances
- Breakfast bar, electric cooking & ample storage