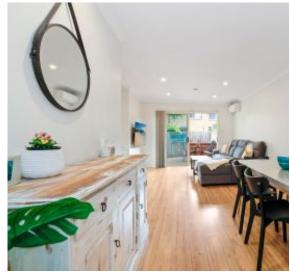

A Few Inviting Features:

- Open-plan living, dining & kitchen upon entry
- Modern kitchen with stainless steel appliances
- Breakfast bar, electric cooking & ample storage