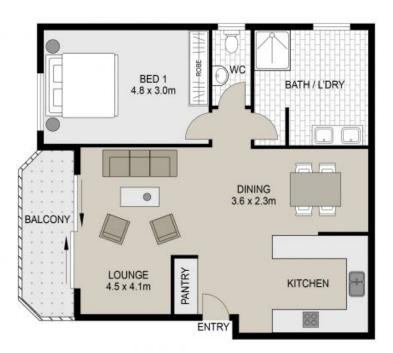

## 4/2 Mead Drive, Chipping Norton

REAL EQUITY estate agents

Scale in metres, Indicative only. Dimensions are approximate. All information contained herein is gathered from sources we believe to be reliable. However we carrect guarantee its accuracy and interested persons should rely on their own engulies.

Plans shown are only indicative of layout. Dimensions are approximate.