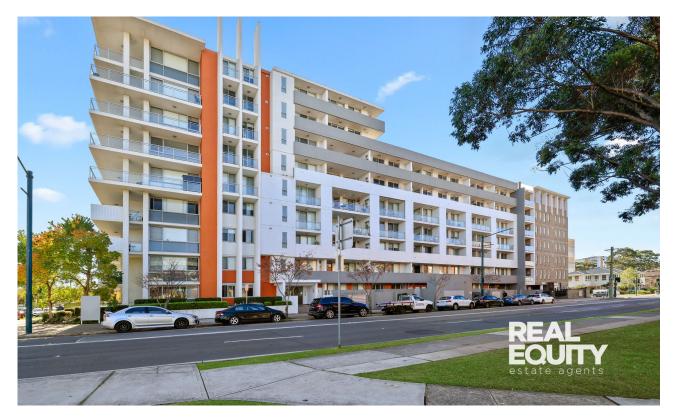

## Liverpool, NSW 42/87-91 Campbell Street

Spacious open-plan living approximately 76 square meters including one registered car space. Centrally located in the heart of the CBD and across from Westfields, a short stroll to the train station, schools, and all amenities.