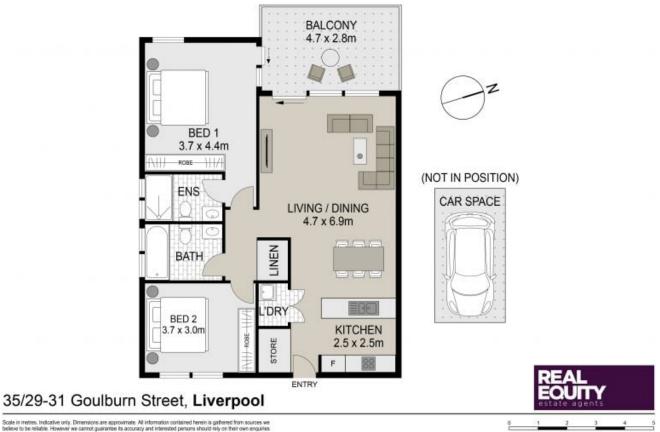

A Few Inviting Features:

Plans shown are only indicative of layout. Dimensions are approximate.

Liverpool, NSW 35/29-31 Goulburn Street