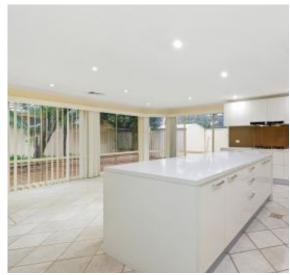

## Key Features:

- 5 generous bedrooms, with 4 built ins
- Master with ensuite and walk in robe
- Huge, fully renovated kitchen with stone finishes
- Massive, open plan living with tiled floors throughout
- Full length windows throughout
- Electric security shutters