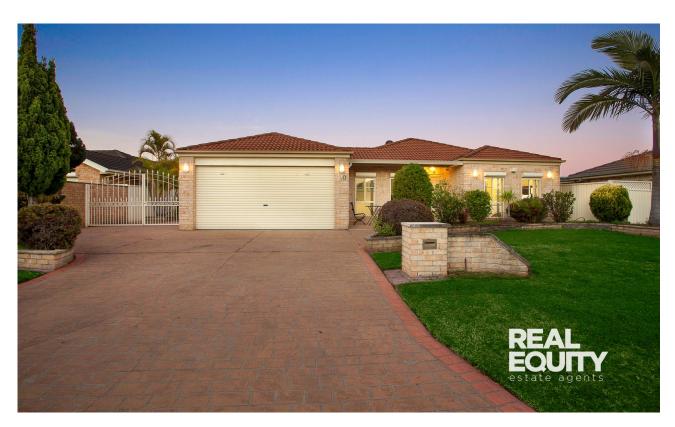

## Chipping Norton, NSW 10 Yachtsman Drive

Peacefully set amongst quality built homes, with an appealing interior to create a superb lifestyle enjoying huge open plan living, manicured grounds and a contemporary design attracting loads of natural light.

## Key Features:

- 5 generous bedrooms, with 4 built ins
- Master with ensuite and walk in robe
- Huge, fully renovated kitchen with stone finishes
- Massive, open plan living with tiled floors throughout
- Full length windows throughout
- Electric security shutters