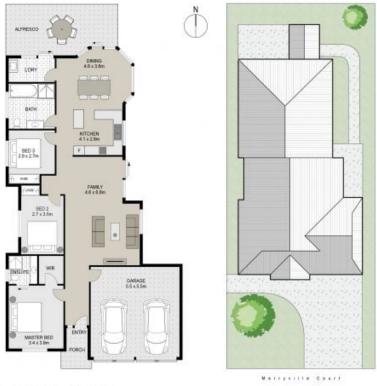

## 14 Merryville Court, Wattle Grove

Scale in metres, Indicative only. Dimensions are approximate. All information contained herein is gathered from sources we believe to be reliable. However we cannot guarantee its accuracy and interested persons should rely on their own enquiries.

S 0' 75 EU H S

Plans shown are only indicative of layout. Dimensions are approximate.