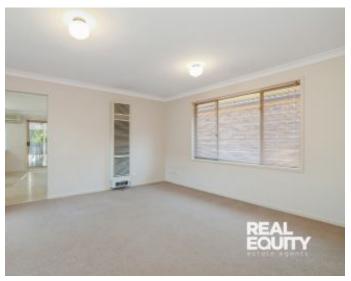

## Key Features:

- Comfortable, open-style lounge area
- Bright and airy living/dining room, in the back part of the house
- Large, renovated kitchen with a stone benchtop
- 2-way renovated bathroom
- Centrally located split-system air conditioning