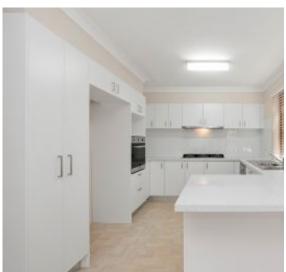

## Key Features:

- Comfortable, open-style lounge area
- Bright and airy living/dining room, in the back part of the house
- Large, renovated kitchen with a stone benchtop
- 2-way renovated bathroom
- Centrally located split-system air conditioning