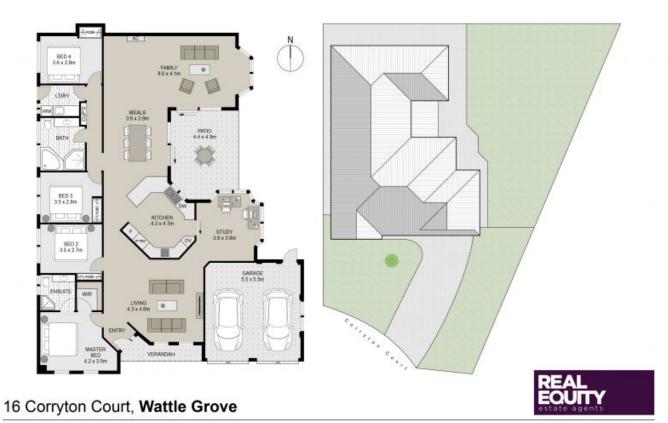

## Wattle Grove, NSW 16 Corryton Court

Presenting tranquil living in this beautiful family home nestled in a quiet cul-de-sac, boasting a picturesque backdrop that truly sets the scene for your everyday retreat. Featuring an expansive open-plan layout, and is positioned on a generous block with great side access, ideally suited for boat or caravan storage. This residence promises convenience and versatility, additionally, providing the option for the construction of a granny flat or swimming pool s.t.c.a.

## A Few Inviting Features:

- Lovely sun-filled living room upon entry









## **SOLD | CONTACT AGENT**

Contact: Hambi Lati

Type: House
Sold Date: 15/06/2024
Land: 712.5m2
https://www.realequity.com.au



Scale in metres. Indicative only. Dimensions are approximate. All information contained herein is gathered from sources we believe to be reliable. However we cannot guarantee its accuracy and interested persons should rely on their own enquiries.

Plans shown are only indicative of layout. Dimensions are approximate.