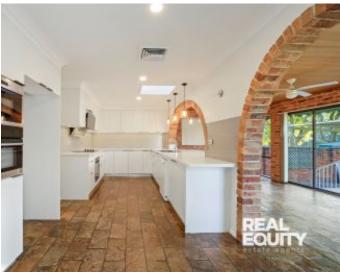

## Key Features:

- Freshly painted throughout plus ducted air conditioning
- 3 bedrooms with built-ins and plantation shutters
- Main bathroom with corner spa and cedar timber finish plus skylight
- Gourmet kitchen with stone benchtops
- L shaped lounge room with dining plus ceiling fans