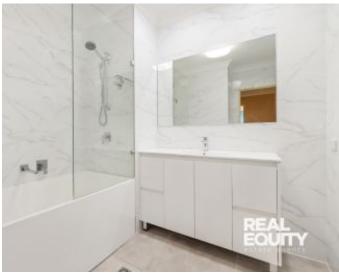

## Chipping Norton, NSW 47/3 Mead Drive

Bright, carpeted lounge upon entry leads to open-style living. A well-maintained kitchen with ample cupboard space and a renovated main bathroom. 3 Good-sized bedrooms including the main with an ensuite.

## Key Features:

- 3 Large bedrooms with carpet throughout, main with an ensuite with floor-to-ceiling tiles

- Combined lounge and dining room
- The kitchen boasts ample bench space
- Contemporary main bathroom with combined shower and bathtub
- In-ground pool and tennis / squash courts Available