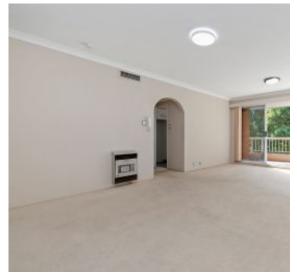

## Chipping Norton, NSW 47/3 Mead Drive

Bright, carpeted lounge upon entry leads to open-style living. A well-maintained kitchen with ample cupboard space and a renovated main bathroom. 3 Good-sized bedrooms including the main with an ensuite.

## Key Features:

- 3 Large bedrooms with carpet throughout, main with an ensuite with floor-to-ceiling tiles

- Combined lounge and dining room
- The kitchen boasts ample bench space
- Contemporary main bathroom with combined shower and bathtub
- In-ground pool and tennis / squash courts Available