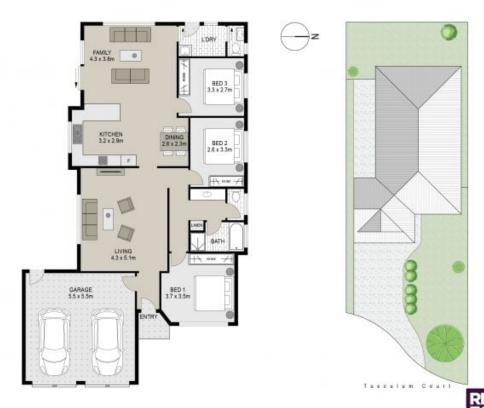

## 39 Tusculum Court, Wattle Grove

Scale in metres, Indicative only. Dimensions are approximate. All information contained herein is gathered from sources we believe to be reliable. However we cannot guarantee its accuracy and interested persons should rely on their own engulies.

Plans shown are only indicative of layout. Dimensions are approximate.