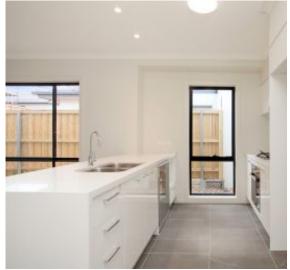

Key Features:

- Open Plan Living, Dining, and Kitchen areas
- Gas cooking facilities and a dishwasher
- 3 Spacious bedrooms with built-in robes
- master bedroom, featuring an ensuite bathroom and a walk-in wardrobe
- Single Lockup Garage with Remote