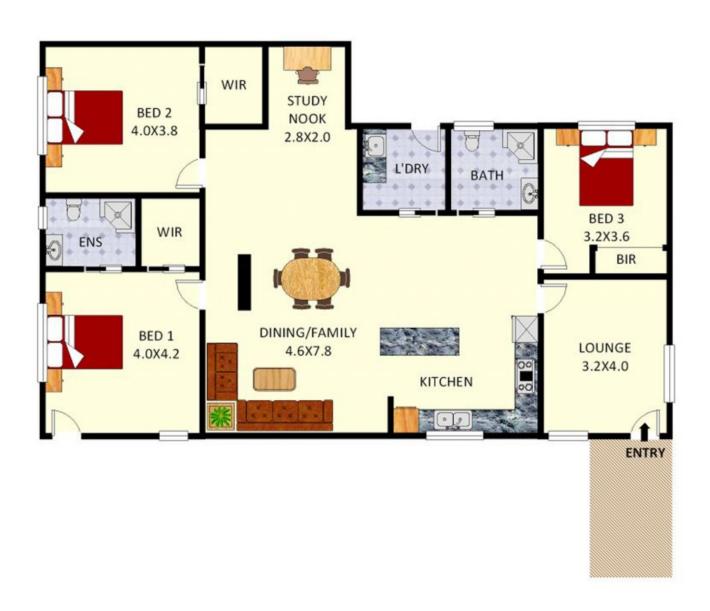

## 3 BED

# 81A Renton Avenue, Moorebank

Plans shown are only indicative of layout. Dimensions are approximate.

Moorebank, NSW 81a Renton Avenue