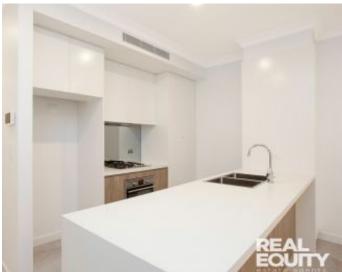

## A Few Inviting Features:

- Open-plan living & dining
- Stunning kitchen with custom two-tone cabinetry
- 40mm stone bench tops, gas cooking & dishwasher
- 3 appealing bedrooms, all with built-in robes