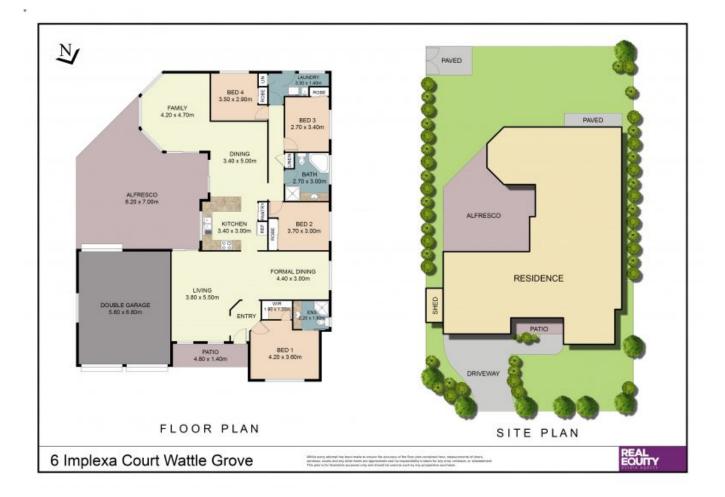

GROVE, NSW 6 Implexa Court

Situated on a rare 706sqm corner section with a huge backyard and offering a sprawling floor plan with well kept interiors is this excellent single level residence. Just minutes walk to the local Wattle Grove Shopping Village as well as being within close proximity to local schools, Holsworthy train station and parklands, this home offers exceptional convenience for families in a safe & friendly neighborhood.

A Few Inviting Features:

- Captivating facade with well manicured gardens
- Spacious lounge extending to formal dining room upon entry
- Well kept kitchen with electric cooking



SOLD! Contact:

Type:

Land:

Joshua Prestia 02 9755 4222 0404 252 695 Joshua Prestia 02 9755 4222 0404 252 695 House 22/02/2022 Sold Date: 706m2 https://www.realequity.com.au



Plans shown are only indicative of layout. Dimensions are approximate.