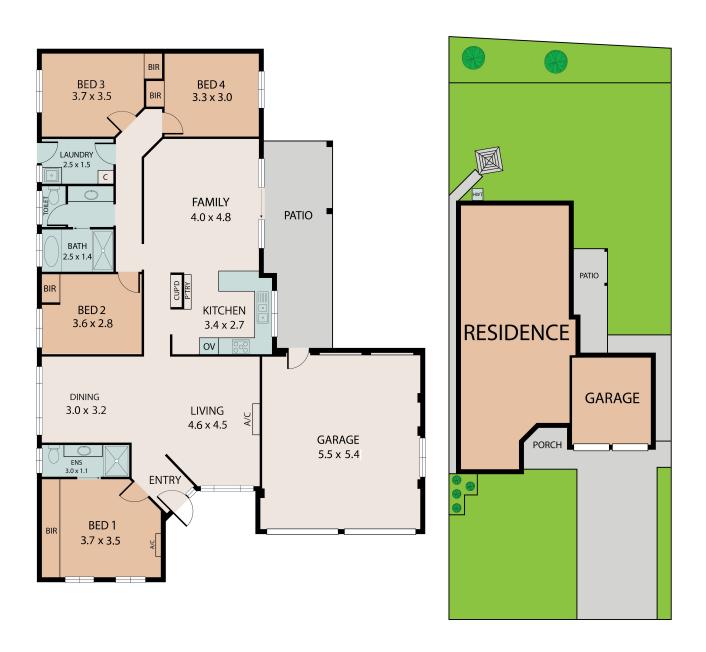

## Features include:

- Spacious formal lounge & dining room with split system a/c
- Well maintained kitchen with gas top cooking & plenty of storage
- Good sized family room extending to the outdoor alfresco
- 4 great sized bedrooms, all with built in robes & ceiling fans
- Master with excellent ensuite and built in robe

## \$680 Per Week

Contact: Investment Management Team

0297554222

 Type:
 House

 Date Available:
 22/01/2022

 Leased Date:
 16/02/2022

 Land:
 598m2

 Bond:
 \$2720