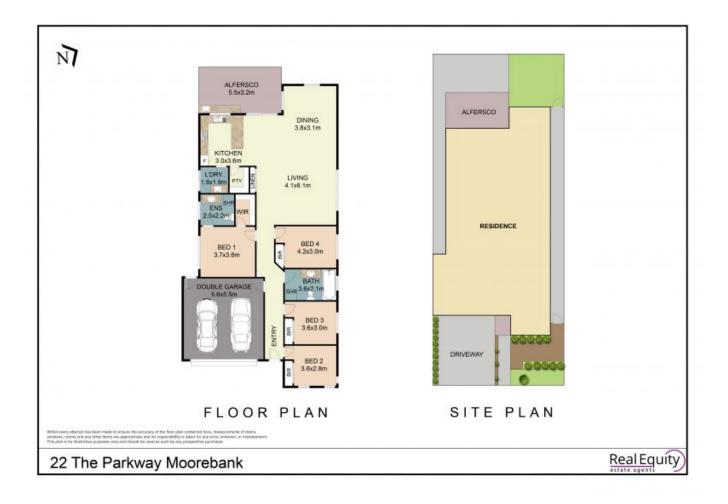

y

The captivating facade and delightful gardens set the tone for this excellent single level family home in the popular Georges Fair Estate. Offering an exemplary open plan with seamless indoor - outdoor flow to an entertainers alfresco, this home is perfect for families who love to entertain or enjoy a family barbeque on a sunny afternoon.

A Few Inviting Features:

- Attractive facade with neatly manicured gardens & lawns
- Excellent open plan living and dining area
- Contemporary kitchen with breakfast bar & walk in pantry
- Stainless steel appliances & gas top cooking



| SOLD!    |  |
|----------|--|
| Contact: |  |
|          |  |
|          |  |
| Туре:    |  |

Sold Date:

Joshua Prestia 02 9755 4222 0404 252 695 House 29/11/2021 375m2

Land: 375m2 https://www.realequity.com.au



Plans shown are only indicative of layout. Dimensions are approximate.