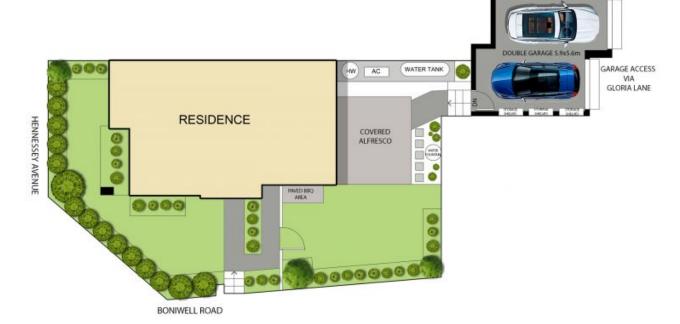

## MOOREBANK, NSW 38 Boniwell Road

A superb example of an entertainer's haven meeting an elegant design is this contemporary residence in the exclusive Brighton Lakes Estate. Offering beautiful open-style interiors that create a seamless transition to a delightful alfresco, this home is the perfect residence to either entertain or relax.

## A Few Inviting Features:

- Appealing modern facade on an East facing corner site
- Beautiful & luscious gardens leading to the porch
- Spacious open plan living & dining room upon entry
- Modern kitchen with gas cooking & stainless steel appliances







## SOLD!

Contact: Joshua Prestia

02 9755 4222 0404 252 695

House Type: Sold Date: 19/11/2021 Land: 274m2

https://www.realequity.com.au







DISCLAIMER: THIS IS FOR ILLUSTRATIVE PURPOSES ONLY.
Plans/shio/bin/sceight/pngc/shative/RPFRQ/xim/.png-shsio/13 are is phoximate.

ADDRESS:

38 BONIWELL ROAD, MOOREBANK

MOOREBANK, NSW 38 Boniwell Road