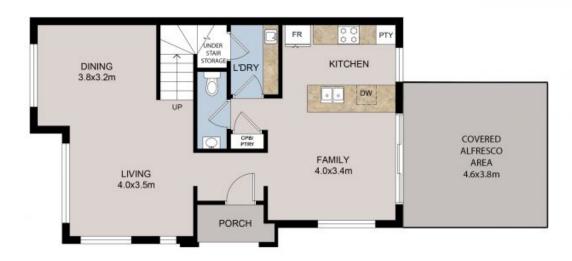

## A Few Inviting Features:

- Appealing modern facade on an East facing corner site
- Beautiful & luscious gardens leading to the porch
- Spacious open plan living & dining room upon entry
- Modern kitchen with gas cooking & stainless steel appliances