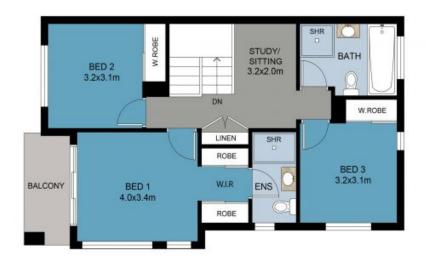

## SOLD!

Contact: Joshua Prestia

02 9755 4222 0404 252 695

House Type: Sold Date: 19/11/2021 Land: 274m2

https://www.realequity.com.au

DISCLAIMER: THIS IS FOR ILLUSTRATIVE PURPOSES ONLY.
Plans/shio/bin/sceight/pngc/shative/RPFRQ/xim/.png-shsio/13 are is phoximate.