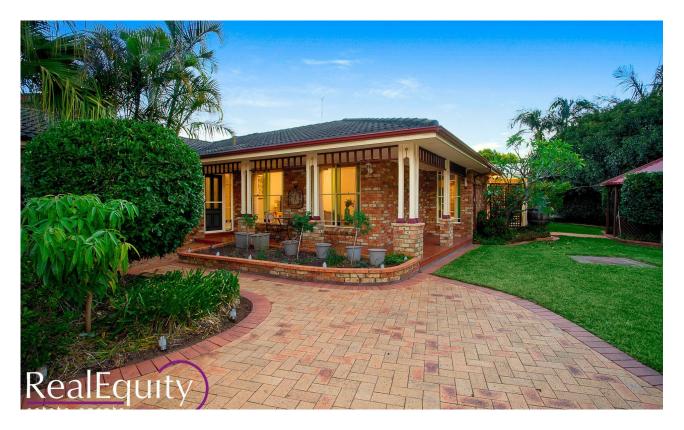

## CHIPPING NORTON, NSW 5 Binham Place

Private living in a tranquil location combined with huge proportions, a flowing floorplan and an abundance of indoor and outdoor living spaces. This perfect residence stretched across one generous level and resting on one of the largest residential lots in Chipping Norton.

## Features:

- Set behind gates leading to wrap around porch
- Formal living and combined dining room
- Open plan kitchen with walk in pantry
- Beautifully sized family room with fireplace
- Spacious rumpus/theatre room with projector
- 6 great size bedrooms with built in wardrobes
- Master room with walk in robe & ensuite
- Main bathroom, corner spa bath & shower
- Ducted & split system a/c plus downlights
- Ample room for in-law accommodation
- Sparkling salt water inground pool with shade sail
- Abundance of outdoor entertaining areas
- Private gazebo and lovely wrap around yard
- Extra-large double lock up garage plus workshop