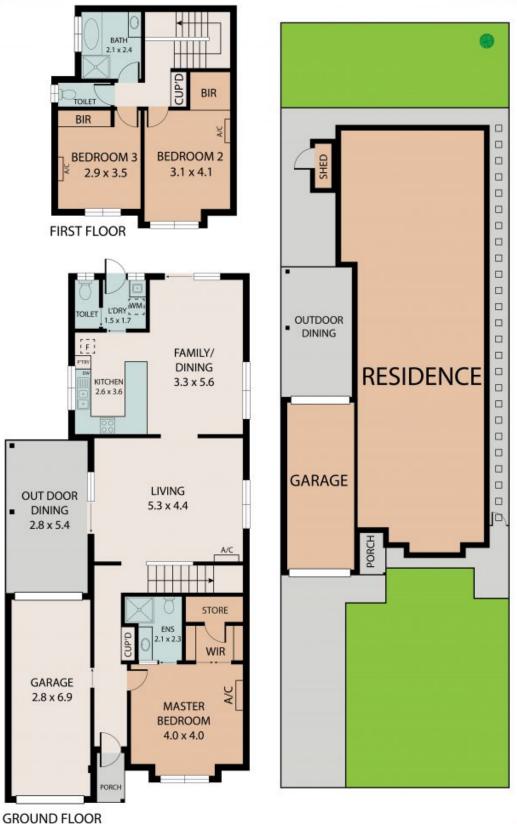

SOLD! Contact:

Type:

Sold Date:

Joshua Prestia 02 9755 4222 0404 252 695 Semi Detached 17/09/2021 350m2

Land: 350m2 https://www.realequity.com.au

Plans shown are only indivative of layout Dimensions are approximate.