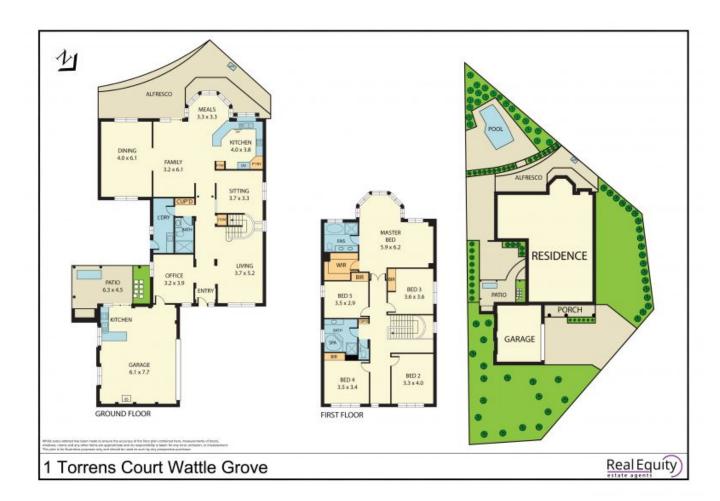

## SOLD!

Contact: Joshua Prestia

 Type:
 House

 Sold Date:
 06/08/2021

 Land:
 678m2

https://www.realequity.com.au

Plans shown are only indicative of layout. Dimensions are approximate.