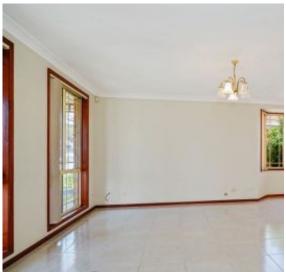

## Features:

- Wide entry opening to the bright and spacious L-shaped living area
- Open plan kitchen & dining room
- 3 great sized bedrooms all with built-ins
- Master bedroom includes ensuite
- Well-maintained bathroom with corner bath