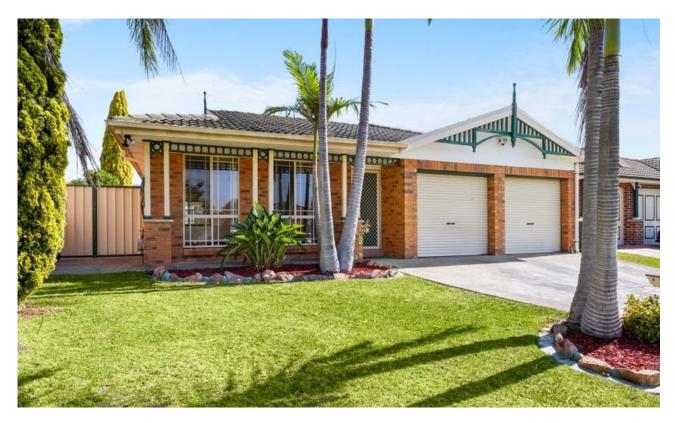

## WATTLE GROVE, NSW 13 Alexandrina Court

Instantly appealing, this 3-bedroom residence has all the right features to call home. The open plan living spaces, spacious interiors along with the private undercover entertaining area will allow you to enjoy a relaxed environment in a friendly neighbourhood.

## Features:

- Wide entry opening to the bright and spacious L-shaped living area
- Open plan kitchen & dining room
- 3 great sized bedrooms all with built-ins
- Master bedroom includes ensuite
- Well-maintained bathroom with corner bath