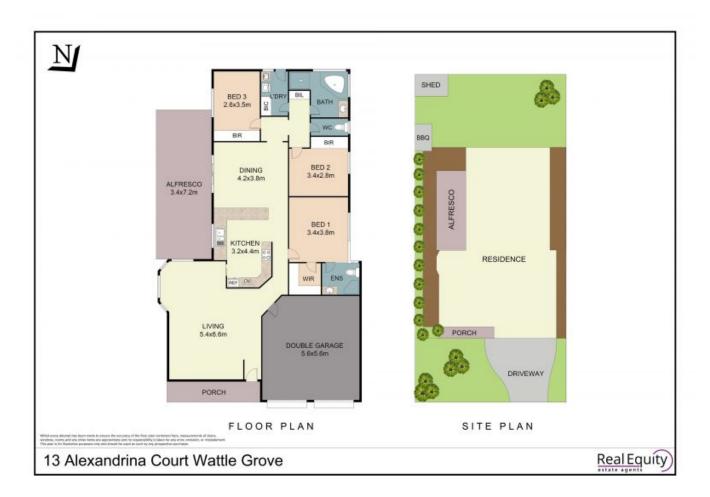

## Features:

- Wide entry opening to the bright and spacious L-shaped living area
- Open plan kitchen & dining room
- 3 great sized bedrooms all with built-ins
- Master bedroom includes ensuite
- Well-maintained bathroom with corner bath

## SOLD!

Contact: Anthony Prestia

02 9755 4222 0414 775 577 Joshua Prestia 02 9755 4222 0404 252 695

**Type:** House Sold Date: 09/06/2021 Land: 450m2

https://www.realequity.com.au

Plans shown are only indicative of layout. Dimensions are approximate.