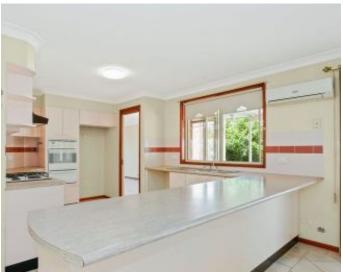

## Features:

- Wide entry opening to the bright and spacious L-shaped living area
- Open plan kitchen & dining room
- 3 great sized bedrooms all with built-ins
- Master bedroom includes ensuite
- Well-maintained bathroom with corner bath