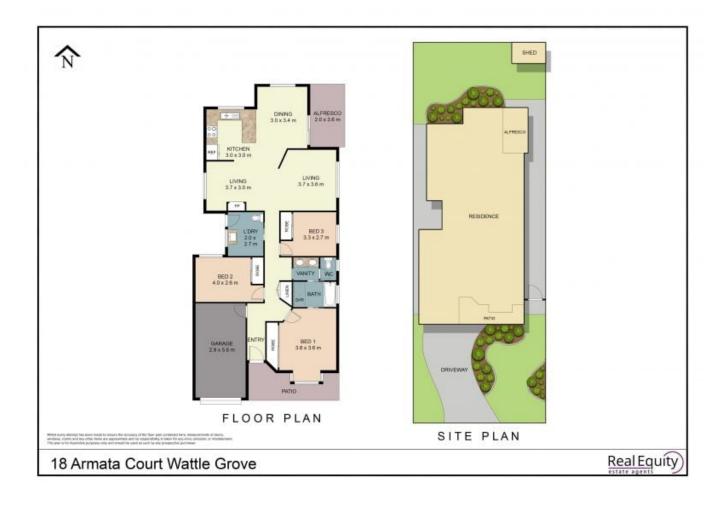

## WATTLE GROVE, NSW 18 Armata Court

Neatly presented and situated in a great location close to all local amenities, is this lovely single level dwelling that offers multiple open plan living areas, timber floorboard look through the main areas and sun-drenched interior creating the perfect atmosphere for a place to call home.

A Few Inviting Features:

- Lovely facade with manicured lawns/gardens
- Hallway extending down to main living areas
- Open style living area towards the rear of home



SOLD! Contact:

Туре:

Land:

Joshua Prestia 02 9755 4222 0404 252 695 House Sold Date: 09/06/2021 310m2 https://www.realequity.com.au



Plans shown are only indicative of layout. Dimensions are approximate.