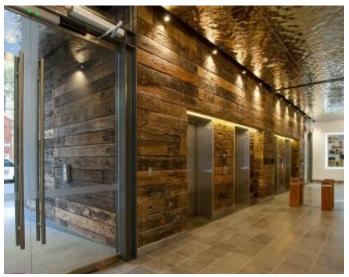

## A Few Inviting Features:

- Inviting foyer with automatic glass door
- Combined living spaces with stunning views
- Designer kitchen with Miele appliances
- Stunning bathroom with chic lux finishes
- Master bedroom, built in robe & ensuite
- 2nd bedroom accessing the balcony