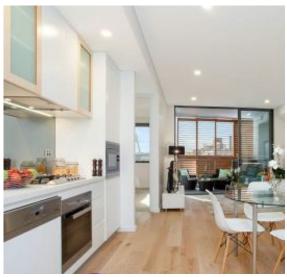

## A Few Inviting Features:

- Inviting foyer with automatic glass door
- Combined living spaces with stunning views
- Designer kitchen with Miele appliances
- Stunning bathroom with chic lux finishes
- Master bedroom, built in robe & ensuite
- 2nd bedroom accessing the balcony