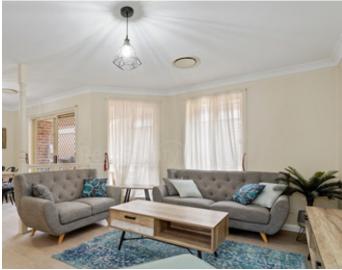

## Features:

- 3 Spacious bedrooms with built-ins
- Main bedroom with Ensuite
- Main bathroom with separate shower and bath
- Two large open plan living spaces
- Modern kitchen with gas cooking