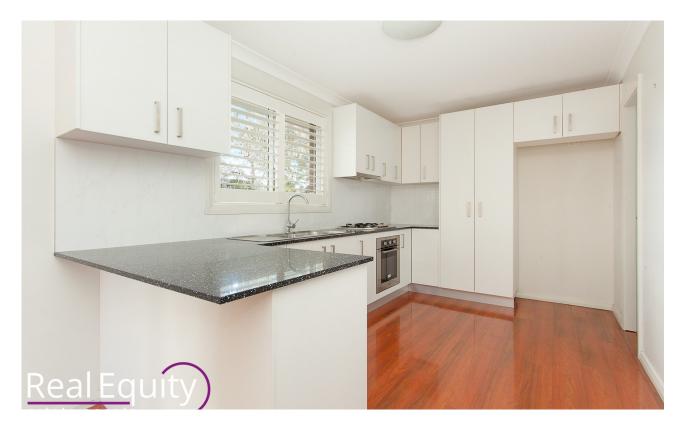

## HOLSWORTHY, NSW 23A Sabre Crescent

This modern granny flat is situated only minutes away from shops, local schools, and transport. This flat offers spacious living, with its own driveway for parking, and separate bathroom to laundry.

Features:

- -2 bedrooms all with built-ins.
- Plantation shutters
- Split-system air conditioning
- Timber floors
- Garden shed
- Extra toilet in the laundry room.