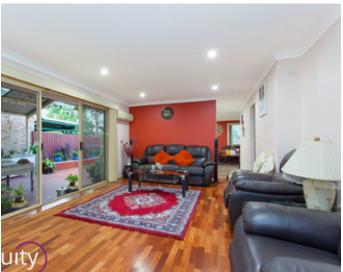

- 3 good size bedrooms all with split-system air-con & built-ins
- Main bedroom with en-suite and walk-in wardrobe
- Lovely lounge room with split-system
- Ample size kitchen area
- Undercover area perfect for the entertainer
- Double lock-up garage