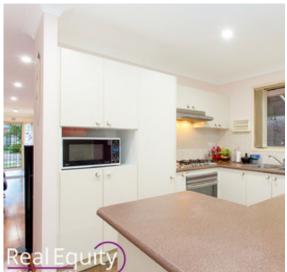

- 3 good size bedrooms all with split-system air-con & built-ins
- Main bedroom with en-suite and walk-in wardrobe
- Lovely lounge room with split-system
- Ample size kitchen area
- Undercover area perfect for the entertainer
- Double lock-up garage