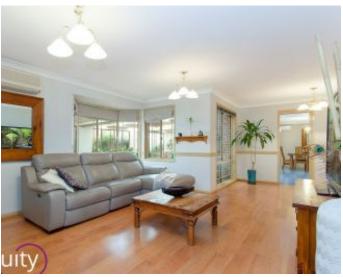

## Features:

- Entrance to large lounge room with fireplace
- Open plan dining and kitchen with breakfast bench
- Three bedrooms, all with built ins and ceiling fans
- Bedroom two includes access to courtyard