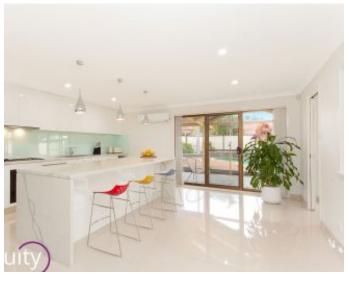

## Chipping Norton, NSW 25 Aylesbury Crescent

This exceptional residence has recently had a makeover that will leave you with a lasting impression. From the very first step you are greeted with a stylish open plan design, chic designer kitchen with stone bench tops, an abundance of entertaining areas and a sparkling inground pool all stretched over one generous level, this immaculate residence caters for the whole family and is perfect place to home.

## Features:

- Double timber door entrance leading to open style living
- Gourmet kitchen with stone benchtops and island bench
- Gas cooking, stainless steel appliances, plenty of bench space