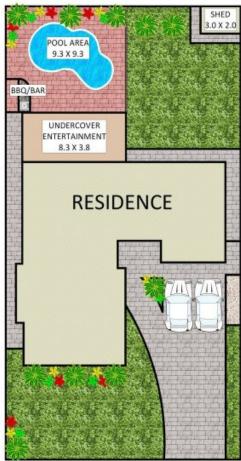

## Chipping Norton, NSW 25 Aylesbury Crescent

This exceptional residence has recently had a makeover that will leave you with a lasting impression. From the very first step you are greeted with a stylish open plan design, chic designer kitchen with stone bench tops, an abundance of entertaining areas and a sparkling inground pool all stretched over one generous level, this immaculate residence caters for the whole family and is perfect place to home.

## SOLD!

Contact: Anthony Prestia

02 9755 4222 0414 775 577 Antonio Furfaro 02 9755 4222 0455 077 861

Type: House Sold Date: 27/03/2020 Land: 670m2

https://www.realequity.com.au

Plans shown are only indicative of layout. Dimensions are approximate.