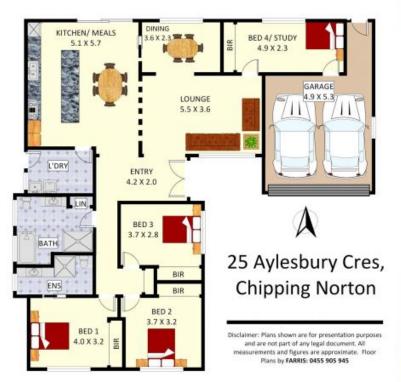

## SOLD!

Contact: Anthony Prestia

02 9755 4222 0414 775 577 Antonio Furfaro 02 9755 4222 0455 077 861

Type: House Sold Date: 27/03/2020 Land: 670m2

https://www.realequity.com.au

Plans shown are only indicative of layout. Dimensions are approximate.