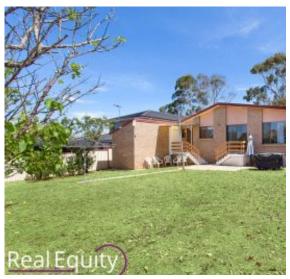

## Holsworthy, NSW 1 Sabre Crescent

Centrally located with approx. 23 meter frontage and 714sqm block; this lovely residence has been meticulously cared for by the current vendors and presents the ideal opportunity to move in now and develop later (s.t.c.a).