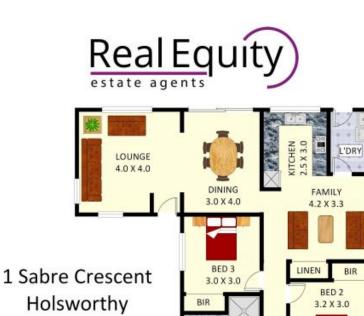

## Holsworthy, NSW 1 Sabre Crescent

Centrally located with approx. 23 meter frontage and 714sqm block; this lovely residence has been meticulously cared for by the current vendors and presents the ideal opportunity to move in now and develop later (s.t.c.a).

- Well-kept yard leading to entrance
- Large open lounge room and dining area
- Well presented kitchen with gas cooking & dishwasher
- Hallway that leads to 3 bedrooms, all with built ins
- Neat and tidy main bathroom
- Laundry with external access to backyard

NTH >

Disclaimer: Plans shown are for presentation purposes and are

not part of any legal document.

All measurements and figures are approximate.
Floor Plans by FARRIS: 0455 905 945

BATH

WC

BIR

BED 1

4.2 X 3.2

Plans shown are only indicative of layout. Dimensions are approximate.