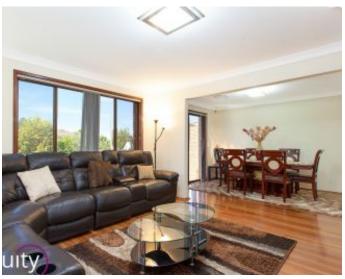

- Well-kept yard leading to entrance
- Large open lounge room and dining area
- Well presented kitchen with gas cooking & dishwasher
- Hallway that leads to 3 bedrooms, all with built ins
- Neat and tidy main bathroom
- Laundry with external access to backyard