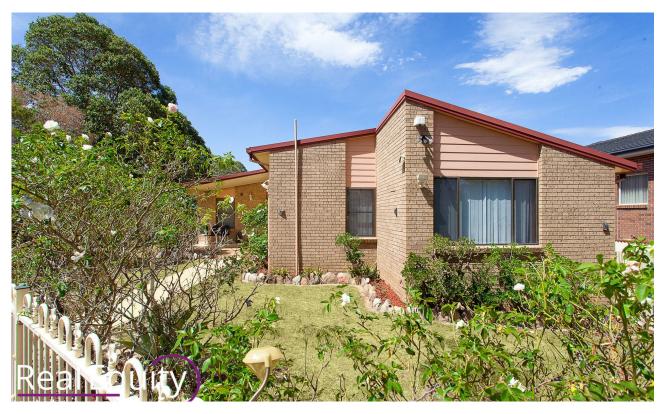

## Holsworthy, NSW 1 Sabre Crescent

Centrally located with approx. 23 meter frontage and 714sqm block; this lovely residence has been meticulously cared for by the current vendors and presents the ideal opportunity to move in now and develop later (s.t.c.a).

- Well-kept yard leading to entrance
- Large open lounge room and dining area
- Well presented kitchen with gas cooking & dishwasher
- Hallway that leads to 3 bedrooms, all with built ins
- Neat and tidy main bathroom
- Laundry with external access to backyard