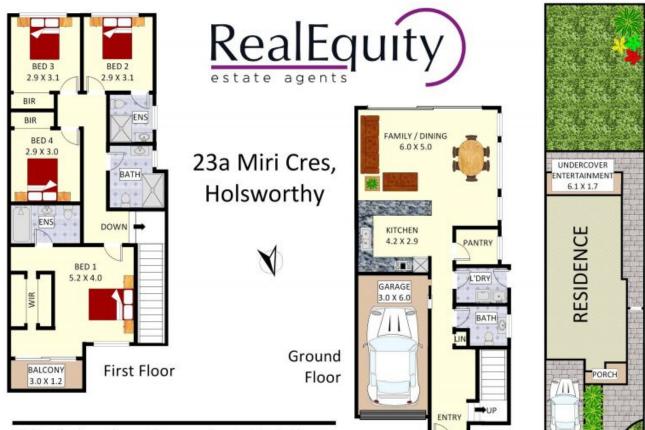

## Features:

- Timber entry door leading to inviting foyer
- Entrance hallway leading to an open plan design
- Open lounge & dining with loads of natural light
- Gourmet kitchen with stainless steel appliances
- 4 generous bedrooms, 2 with ensuite and remaining with built-ins

t

Disclaimer: Plans shown are for presentation purposes and are not part of any legal document. All measurements and figures are approximate. Floor Plans by FARRIS: 0455 905 945

Plans shown are only indicative of layout. Dimensions are approximate.