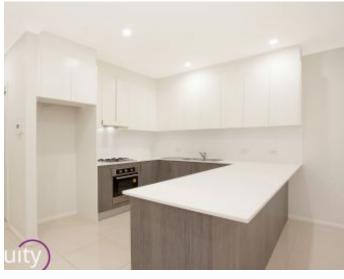

## Features:

- Timber entry door leading to inviting foyer
- Entrance hallway leading to an open plan design
- Open lounge & dining with loads of natural light
- Gourmet kitchen with stainless steel appliances
- 4 generous bedrooms, 2 with ensuite and remaining with built-ins