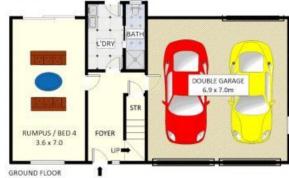

## Chipping Norton, NSW 12 Bent Street

This lovely residence offers an extremely neat and tidy presentation and is divided over two very unique and inviting levels providing a sense of comfort throughout for the entire family to enjoy.

## Features:

- Front balcony overlooking lush green parkland
- Unique open plan living & dining upstairs
- Gourmet kitchen with stone benchtops
- High quality stainless steel appliances
- Rear balcony, birdseye view to manicured yard
- Polycarbonate twinwall roofing to balcony

## 3 BED

**3**BATH