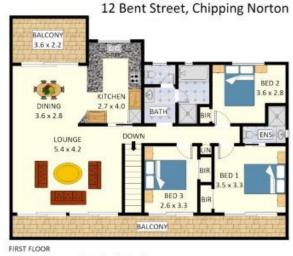

## Chipping Norton, NSW 12 Bent Street

This lovely residence offers an extremely neat and tidy presentation and is divided over two very unique and inviting levels providing a sense of comfort throughout for the entire family to enjoy.

## Features:

- Front balcony overlooking lush green parkland
- Unique open plan living & dining upstairs
- Gourmet kitchen with stone benchtops
- High quality stainless steel appliances
- Rear balcony, birdseye view to manicured yard
- Polycarbonate twinwall roofing to balcony

## 3 BED

**3**BATH