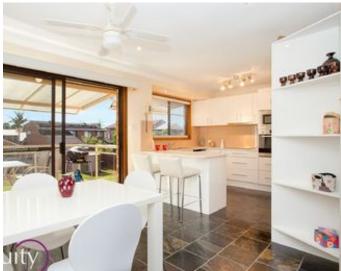

## Features:

- Front balcony overlooking lush green parkland
- Unique open plan living & dining upstairs
- Gourmet kitchen with stone benchtops
- High quality stainless steel appliances
- Rear balcony, birdseye view to manicured yard
- Polycarbonate twinwall roofing to balcony