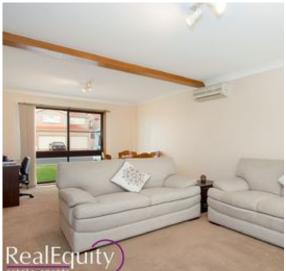

## Features:

- Front balcony overlooking lush green parkland
- Unique open plan living & dining upstairs
- Gourmet kitchen with stone benchtops
- High quality stainless steel appliances
- Rear balcony, birdseye view to manicured yard
- Polycarbonate twinwall roofing to balcony