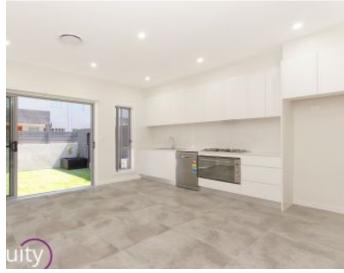

## Features

- Spacious open style living
- Custom two-tone kitchen with stone bench
- Stainless steel delongi appliances