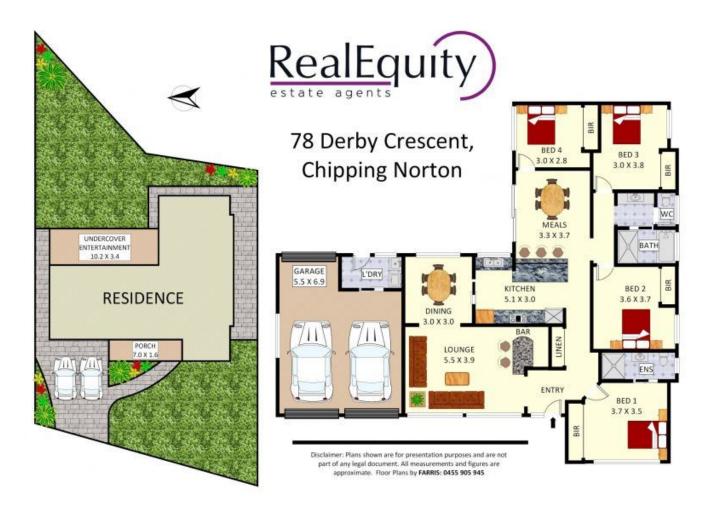

Plans shown are only indicative of layout. Dimensions are approximate.

CHIPPING NORTON, NSW 78 Derby Crescent