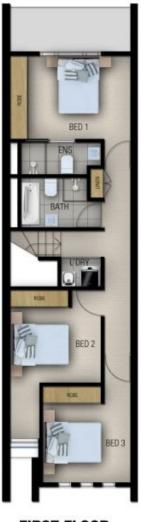

## Features:

- Open plan living and combined dining area
- Lovely gourmet kitchen with stone benchtops
- 3 good size bedrooms with built in wardrobes
- Master bedroom with built in robe & ensuite
- Quality main bathroom with freestanding bath

3 BED **2**BATH

2 CAR

Contact: Joshua Prestia

02 9755 4222 0404 252 695

Type: Townhouse
Sold Date: 01/06/2017
Land: 176m2

https://www.realequity.com.au

FIRST FLOOR

Plans shown are only indicative **Gifti Out Numer side OR** approximate.