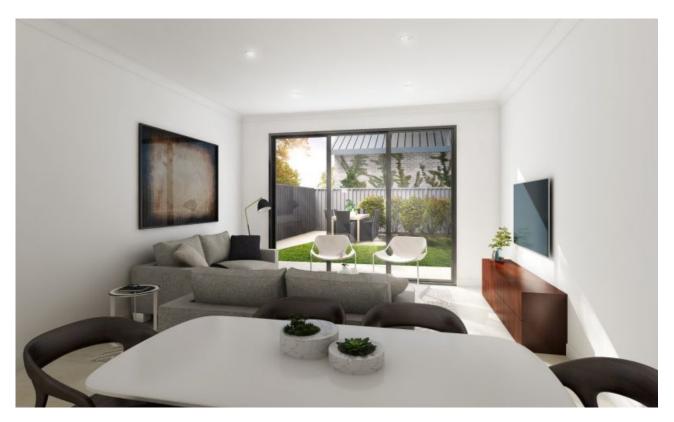

## Features:

- Open plan living and combined dining area
- Lovely gourmet kitchen with stone benchtops
- 3 good size bedrooms with built in wardrobes
- Master bedroom with built in robe & ensuite
- Quality main bathroom with freestanding bath