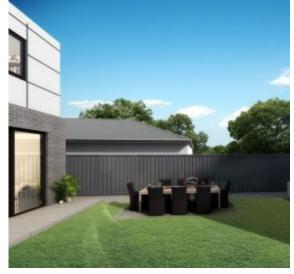

## Features:

- Open plan living and combined dining area
- Lovely gourmet kitchen with stone benchtops
- 3 good size bedrooms with built in wardrobes
- Master bedroom with built in robe & ensuite
- Quality main bathroom with freestanding bath