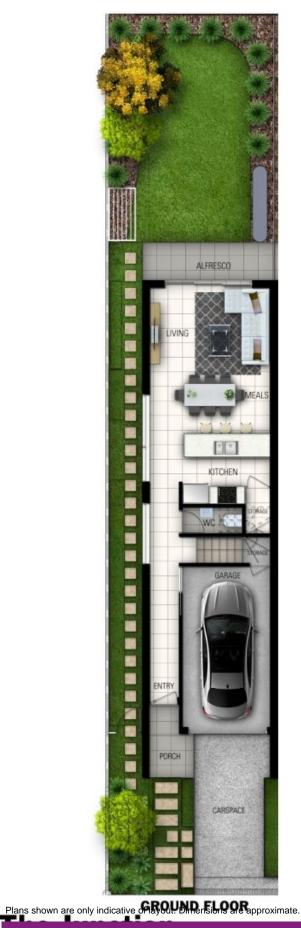

## Features:

- Open plan living and combined dining area
- Lovely gourmet kitchen with stone benchtops
- 3 good size bedrooms with built in wardrobes
- Master bedroom with built in robe & ensuite
- Quality main bathroom with freestanding bath