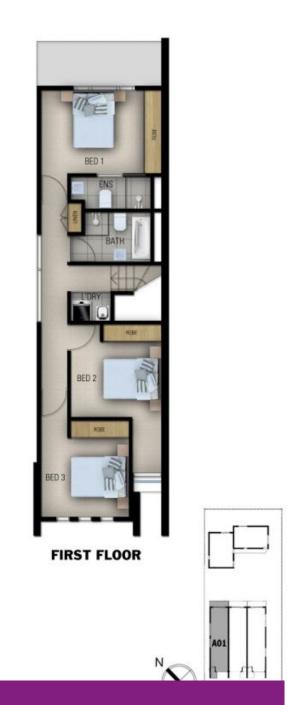

## Features:

- Open plan living and combined dining area
- Lovely gourmet kitchen with stone benchtops
- 3 good size bedrooms with built in wardrobes
- Master bedroom with built in robe & ensuite
- Quality main bathroom with freestanding bath