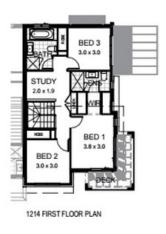

## \$660 per week

Contact: Investment Management Team

Real Equity

0297554222

Type: Semi Detached Date Available: 01/07/2017 Leased Date: 10/07/2017 Bond: \$2640

https://www.realequity.com.au

Features

Plans shown are only indicative of layout. Dimensions are approximate.