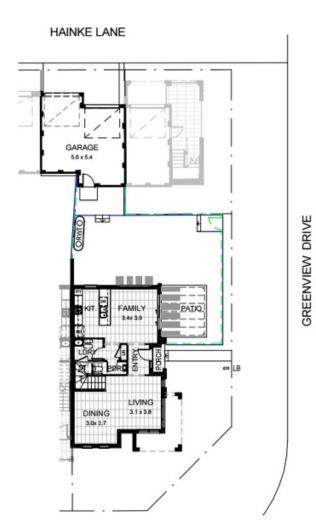

## \$660 per week

Contact: Investment Management Team

Real Equity

0297554222

Type: Semi Detached Date Available: 01/07/2017 Leased Date: 10/07/2017 Bond: \$2640

https://www.realequity.com.au

Features

Plans shown are only indicative of layout. Dimensions are approximate.