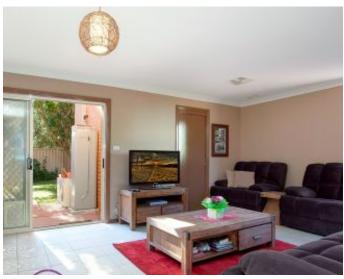

### Features:

?3 great size bedrooms with built in robes ?Master room with walk in robe & ensuite ?Spacious open plan living and dining room ?Kitchen, stainless steel appliances & stone bench ?Modern bathroom with floor to ceiling tiles