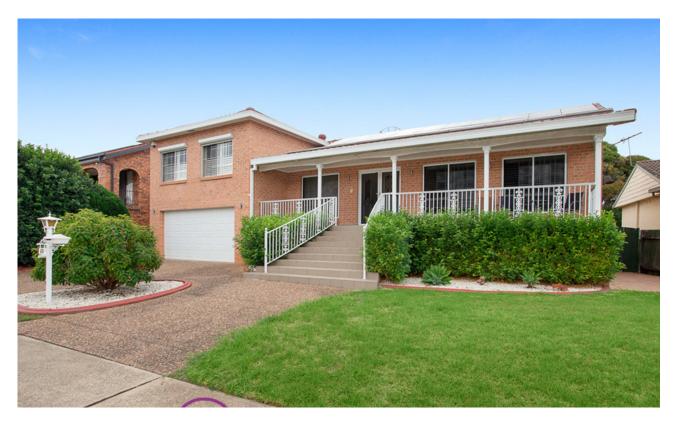

## **CHIPPING NORTON, NSW** 69 Ascot Drive

This superb family home boasts an abundance of features and is positioned in a sought after lake side location only 200 meters to Chipping Norton lake. Enjoying ample entertaining spaces along with combination of indoor and outdoor living areas this excellent residence has been perfectly setup to take advantage of a modern family lifestyle.

## Features

- Front veranda to double door entrance foyer
- L shaped formal living spaces
- Timber kitchen with adjoining meals area
- 4 Spacious bedrooms, built in robes