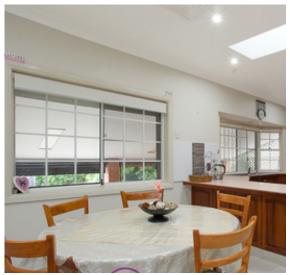

## Features

- Front veranda to double door entrance foyer
- L shaped formal living spaces
- Timber kitchen with adjoining meals area
- 4 Spacious bedrooms, built in robes