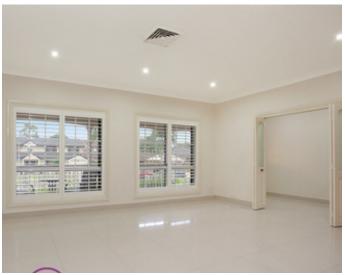

## Features

- Front veranda to double door entrance foyer
- L shaped formal living spaces
- Timber kitchen with adjoining meals area
- 4 Spacious bedrooms, built in robes