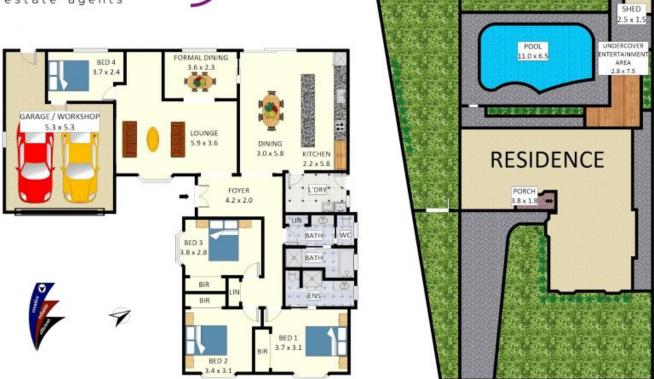

40 Lavington Avenue, Chipping Norton

Disclaimer: Plans shown are for presentation purposes and are not part of any legal document. All measurements and figures are approximate. Floor Plans by MUS: 0404 538 655

Plans shown are only indicative of layout. Dimensions are approximate.