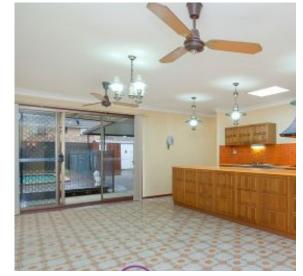

## Features:

?Manicured lawns leading to patio and foyer
?Spacious living area and separate dining
?Huge kitchen with island bench & meals area
?4 great size bedrooms, 3 with built ins
?Master bedroom with built in & ensuite