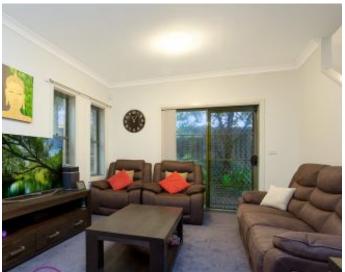

## Features?

- -?Open plan?lounge and dining?areas?
- -?Well-kept?kitchen with modern appeal?
- Large family room at the rear of the property?
- 3 spacious bedrooms with built in robes?
- Excellent bathroom plus 2nd toilet downstairs?