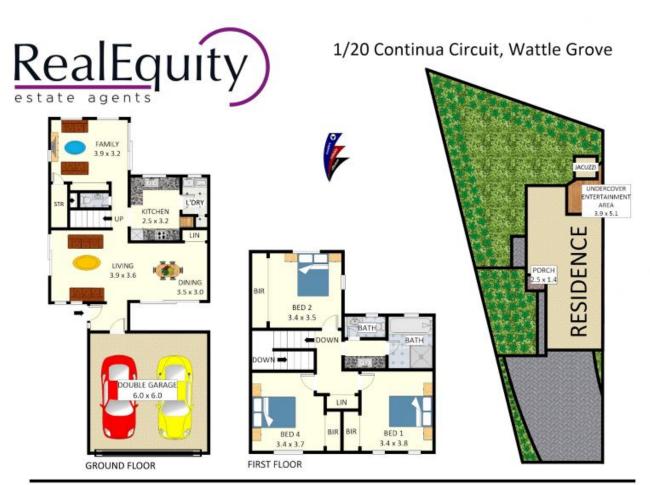

## SOLD - \$710,000

Contact: Joshua Prestia

02 9755 4222 0404 252 695

 Type:
 Townhouse

 Sold Date:
 10/05/2017

 Land:
 440m2

https://www.realequity.com.au

Disclaimer: Plans shown are for presentation purposes and are not part of any legal document. All measurements and figures are approximate. Floor Plans by MUS: 0404 538 655