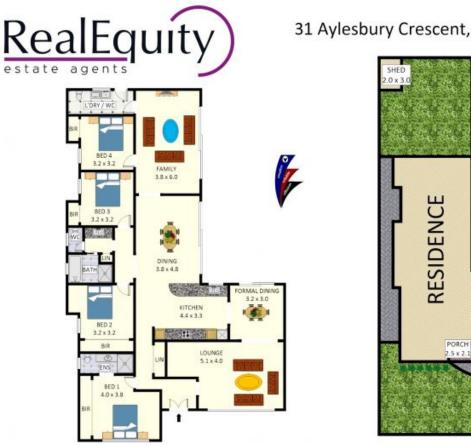

31 Aylesbury Crescent, Chipping Norton

POOL

Disclaimer: Plans shown are for presentation purposes and are not part of any legal document. All measurements and figures are approximate. Floor Plans by MUS: 0404 538 655

Plans shown are only indicative of layout. Dimensions are approximate.

Chipping Norton, NSW 31 Aylesbury Crescent