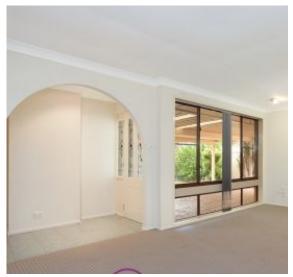

#### Features:

- Three bedrooms with built in robes
- -Large lounge area leading to dining
- Kitchen with views to the backyard
- Bathroom with floor to ceiling tiles
- Freshly painted and brand new carpet