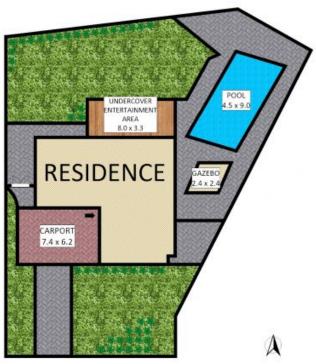

## 3 Aruma Close, Chipping Norton

Disclaimer: Plans shown are for presentation purposes and are not part of any legal document. All measurements and figures are approximate. Floor Plans by MUS: 0404 538 655

Plans shown are only indicative of layout. Dimensions are approximate.