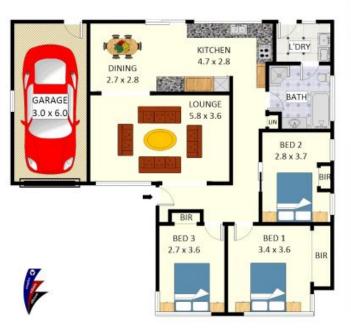

## 3 Aruma Close, Chipping Norton

Disclaimer: Plans shown are for presentation purposes and are not part of any legal document. All measurements and figures are approximate. Floor Plans by MUS: 0404 538 655

Plans shown are only indicative of layout. Dimensions are approximate.