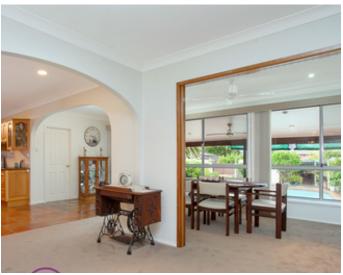

## Features:

- 4 great size bedrooms, 3 with built ins
- Large lounge area with an open plan design
- Spacious family/dining room plus bar area
- Lovely timber kitchen with granite benchtops
- Main bathroom with floor to ceiling tiles
- Split system a/c, ceiling fans and downlights