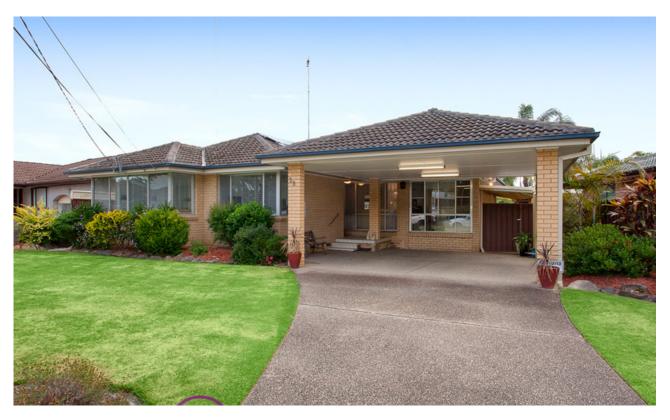

## CHIPPING NORTON, NSW 39 Lewin Crescent

Capturing a contemporary lifestyle in an convenient location this stunning single level home boasts an array of tasteful and quality features and offers loads of modern appeal whilst still maintaining its original charm.

## Features:

- 4 great size bedrooms, 3 with built ins
- Large lounge area with an open plan design
- Spacious family/dining room plus bar area
- Lovely timber kitchen with granite benchtops
- Main bathroom with floor to ceiling tiles
- Split system a/c, ceiling fans and downlights