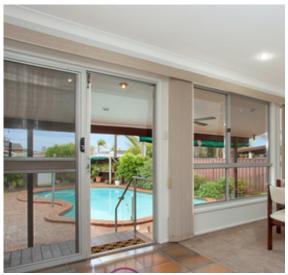

## Features:

- 4 great size bedrooms, 3 with built ins
- Large lounge area with an open plan design
- Spacious family/dining room plus bar area
- Lovely timber kitchen with granite benchtops
- Main bathroom with floor to ceiling tiles
- Split system a/c, ceiling fans and downlights