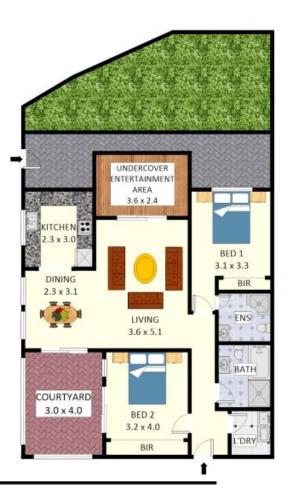

## Moorebank, NSW 3/96-98 Nuwarra Road

Showcasing chic designer finishes, a highly appealing floorplan plus a rare courtyard and terrace this exclusive garden apartment presents the perfect setting to become an owner occupier and entertain guests or perhaps take advantage of the potential rent return of approx. \$480 per week.

## Features:

- Open plan lounge room extending to the courtyard
- Gourmet kitchen with East aspect & stone benches
- Master bedroom with built in robe & elegant ensuite
- 2nd bedroom, built in robe, access to private terrace