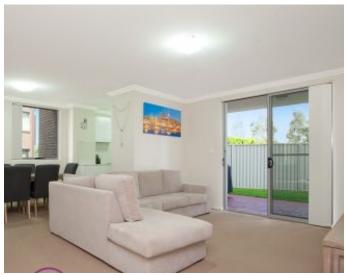

## Features:

- Open plan lounge room extending to the courtyard
- Gourmet kitchen with East aspect & stone benches
- Master bedroom with built in robe & elegant ensuite
- 2nd bedroom, built in robe, access to private terrace