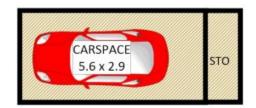

## Moorebank, NSW 3/96-98 Nuwarra Road

Showcasing chic designer finishes, a highly appealing floorplan plus a rare courtyard and terrace this exclusive garden apartment presents the perfect setting to become an owner occupier and entertain guests or perhaps take advantage of the potential rent return of approx. \$480 per week.

## Features:

- Open plan lounge room extending to the courtyard
- Gourmet kitchen with East aspect & stone benches
- Master bedroom with built in robe & elegant ensuite
- 2nd bedroom, built in robe, access to private terrace

## 2 BED







## SOLD \$537,500

Contact: Joshua Prestia

02 9755 4222 0404 252 695

Type: Unit

**Sold Date:** 24/02/2017 **Land:** 151m2

https://www.realequity.com.au



3/96-98 Nuwarra Rd, Moorebank









Disclaimer: Plans shown are for presentation purposes and are not part of any legal document. All measurements and figures are approximate. Floor Plans by MUS: 0404 538 655

Plans shown are only indicative of layout. Dimensions are approximate.